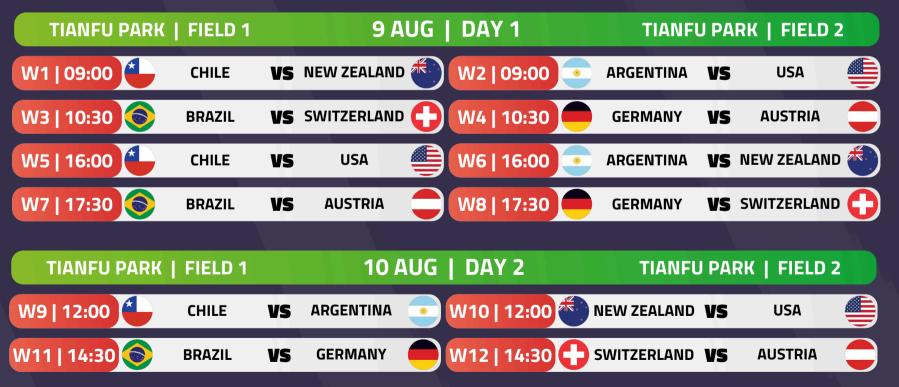

## FISTBALL WOMEN MATCH SCHEDULE



## **PRELIMINARY ROUND**







## **QUARTER FINALS | CONSOLATION ROUND**

| LD 1 |    | 11 AUG     | DAY 3       | TIANFU PARK   FIELD 2 |           |    |                   |  |
|------|----|------------|-------------|-----------------------|-----------|----|-------------------|--|
| GOLD | VS | 1ST SILVER | W14   10:30 | QF                    | 3RD GOLD  | VS | 2ND SILVER        |  |
| ₹W13 | VS | 4TH SILVER | W16   14:30 | CR                    | LOSER W14 | VS | <b>3RD SILVER</b> |  |

## PLACEMENT 5 & 7 | SEMIFINALS

| TIANFU PARI    | K   FIELD 1 |      | 12 AUG                         | DAY 4          | TIANFU    | J PAF | RK   FIELD 2 |
|----------------|-------------|------|--------------------------------|----------------|-----------|-------|--------------|
| W17   09:00 P5 | WINNER W15  | VS   | WINNER