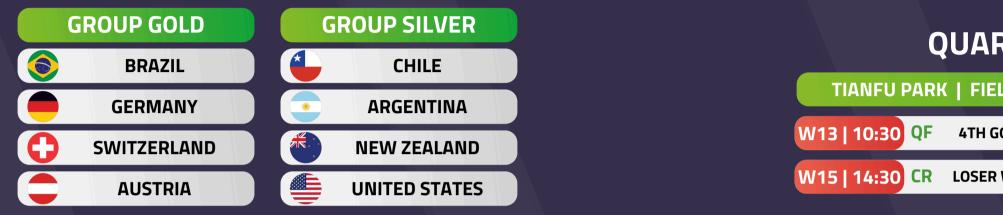

## FISTBALL WOMEN MATCH SCHEDULE

## **PRELIMINARY ROUND**

## **QUARTER FINALS | CONSOLATION ROUND**

| LD 1 |    | 11 AUG     | DAY 3       | TIANFU PARK   FIELD 2 |           |    |                   |  |
|------|----|------------|-------------|-----------------------|-----------|----|-------------------|--|
| GOLD | VS | 1ST SILVER | W14   10:30 | QF                    | 3RD GOLD  | VS | 2ND SILVER        |  |
| ₹W13 | VS | 4TH SILVER | W16   14:30 | CR                    | LOSER W14 | VS | <b>3RD SILVER</b> |  |